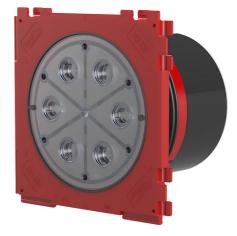

# Single wall insert for setting in concrete

# HSI150 1x1 K/100

: 3030303428, GTIN: 4052487223164

- 3-ribbed seal is sprayed on to create pressure-tight seal with concrete
- Quality mark: sealed ex works. Option to check for accidental or unauthorised opening of the closing cover

# Scope of delivery:

• 1 piece Pressure-tight closing cover

### **Properties:**

- FHRK-certified
- Safety cover for tapping in
- Entry remains sealed even after the closing cover has been removed