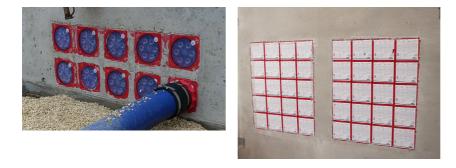

For the gastight and watertight connection on one side of system seals for cables or cable ducts and a high level of flexibility for subsequent use.

#### **Advantages:**

- System seal can be connected (e.g. cable duct connection or cable seal)
- Packages can be created with frame connection system on site