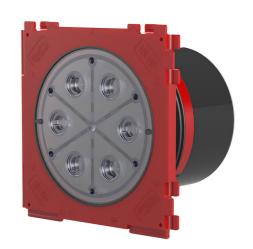

# Single wall insert

for setting in concrete

HSI150 1x1 K/130

: 3030303528, GTIN: 4052487243872

- Double reliability thanks to closing cover and safety cover for wall thicknesses from 70 to 150 mm
  - 3-ribbed seal is sprayed on to create pressure-tight seal with concrete
  - Quality mark: sealed ex works. Option to check for accidental or unauthorised opening of the closing cover

# **Scope of delivery:**

• 1 piece Pressure-tight closing cover

#### **Dimensions:**

• Frame dimensions: 220x 220 mm

• Centre distance: 210 mm

• Minimum wall thickness: 70 mm

#### **Material:**

- Wall insert: ABS with TPE 3-ribbed seal
- Adapter pipe with safety cover: ABS or for wall thickness > 150 mm: PVC
- Closing cover: ABS with TPE seal