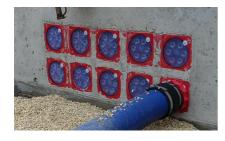

For the gastight and watertight connection on one side of system seals for cables or cable ducts and a high level of flexibility for subsequent use.

# **Advantages:**

- System seal can be connected (e.g. cable duct connection or cable seal)
- Packages can be created with frame connection system on site

### **Application range:**

• Waterproof concrete stress class 1, waterproof concrete stress class 2