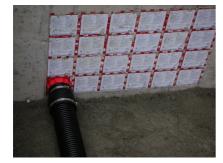

# for setting in concrete

HSI90 1x1 K2/130

: 3030309801, GTIN: 4052487244046

For the gastight and watertight connection on both sides of system covers for cables and cable ducts and maximum flexibility for subsequent use.

## **Application range:**

• Waterproof concrete stress class 1, waterproof concrete stress class 2