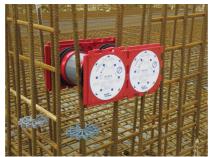

# for setting in concrete

HSI90 1x1 K2/130

: 3030309801, GTIN: 4052487244046

For the gastight and watertight connection on both sides of system covers for cables and cable ducts and maximum flexibility for subsequent use.

#### **Dimensions:**

- Frame dimensions: 145x 145 mm (per wall insert)
- Centre distance: 135 mm
- Minimum wall thickness: 100 mm

## **Application range:**

• Waterproof concrete stress class 1, waterproof concrete stress class 2