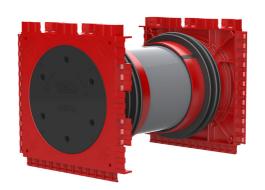

# **Double wall insert**

# for setting in concrete

HSI90 1x1 K2/130

: 3030309801, GTIN: 4052487244046

For the gastight and watertight connection on both sides of system covers for cables and cable ducts and maximum flexibility for subsequent use.

### **Advantages:**

- System seal can be connected on both sides (e.g. cable duct connection and cable seal)
- Packages can be created with frame connection system, delivery ex works

### **Scope of delivery:**

• 2 pieces pressure-tight closing covers

#### **Dimensions:**

- Frame dimensions: 145x 145 mm (per wall insert)
- Centre distance: 135 mm
- Minimum wall thickness: 100 mm

#### **Material:**

- Wall insert: ABS with TPE 3-ribbed seal
- Adapter pipe: PVC
- Closing cover: ABS with EPDM seal

## **Tightness:**

- gastight and watertight to 2.0 bar
- radon tight

wall thickness (mm):

130