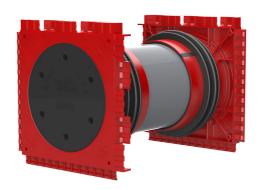

# **Double wall insert**

for setting in concrete

HSI90 1x1 K2/110

: 3030318961, GTIN: 4052487244022

For the gastight and watertight connection on both sides of system covers for cables and cable ducts and maximum flexibility for subsequent use.

## **Advantages:**

- System seal can be connected on both sides (e.g. cable duct connection and cable seal)
- Packages can be created with frame connection system, delivery ex works

### **Scope of delivery:**

• 2 pieces pressure-tight closing covers

#### **Material:**

- Wall insert: ABS with TPE 3-ribbed seal
- Adapter pipe: PVC
- Closing cover: ABS with EPDM seal

# **Tightness:**

- gastight and watertight to 2.0 bar
- radon tight

wall thickness (mm):

110