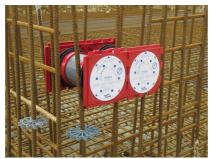

# **Double wall insert**

for setting in concrete

HSI90 1x1 K2/110

: 3030318961, GTIN: 4052487244022

For the gastight and watertight connection on both sides of system covers for cables and cable ducts and maximum flexibility for subsequent use.

#### **Dimensions:**

- Frame dimensions: 145x 145 mm (per wall insert)
- Centre distance: 135 mm
- Minimum wall thickness: 100 mm