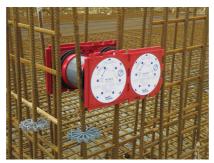

#### **Dimensions:**

- Frame dimensions: 145x 145 mm (per wall insert)
- Centre distance: 135 mm
- Minimum wall thickness: 100 mm

## **Application range:**

• Waterproof concrete stress class 1, waterproof concrete stress class 2