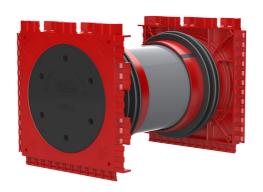

# **Double wall insert**

# for setting in concrete

HSI90 1x1 K2/100

: 3030304960, GTIN: 4052487244015

For the gastight and watertight connection on both sides of system covers for cables and cable ducts and maximum flexibility for subsequent use.

### **Advantages:**

- System seal can be connected on both sides (e.g. cable duct connection and cable seal)
- Packages can be created with frame connection system, delivery ex works

### Scope of delivery:

• 2 pieces pressure-tight closing covers

#### **Material:**

- Wall insert: ABS with TPE 3-ribbed seal
- Adapter pipe: PVC
- Closing cover: ABS with EPDM seal

# **Tightness:**

- gastight and watertight to 2.0 bar
- radon tight

wall thickness (mm):

100