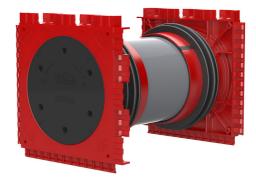

# **Double wall insert**

for setting in concrete

## HSI90 1x1 K2/500

: 3030440644, GTIN: 4052487242073

For the gastight and watertight connection on both sides of system covers for cables and cable ducts and maximum flexibility for subsequent use.

- System seal can be connected on both sides (e.g. cable duct connection and cable seal)
- Packages can be created with frame connection system, delivery ex works

## Scope of delivery:

• 2 pieces pressure-tight closing covers

## Material:

- Wall insert: ABS with TPE 3-ribbed seal
- Adapter pipe: PVC
- Closing cover: ABS with EPDM seal

## **Tightness:**

- gastight and watertight to 2.0 bar
- radon tight

wall thickness 500 (mm):

office@hauff-technik.de