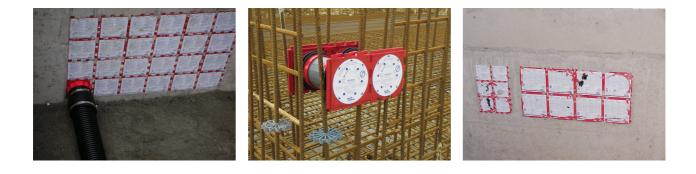

## HSI90 1x1 K2/500

: 3030440644, GTIN: 4052487242073

For the gastight and watertight connection on both sides of system covers for cables and cable ducts and maximum flexibility for subsequent use.

- System seal can be connected on both sides (e.g. cable duct connection and cable seal)
- Packages can be created with frame connection system, delivery ex works

#### **Dimensions:**

- Frame dimensions: 145x 145 mm (per wall insert)
- Centre distance: 135 mm
- Minimum wall thickness: 100 mm

## **Application range:**

• Waterproof concrete stress class 1, waterproof concrete stress class 2