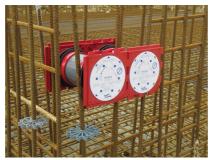

# for setting in concrete

HSI90 1x1 K2/300

: 3030440611, GTIN: 4052487242059

For the gastight and watertight connection on both sides of system covers for cables and cable ducts and maximum flexibility for subsequent use.

#### **Dimensions:**

- Frame dimensions: 145x 145 mm (per wall insert)
- Centre distance: 135 mm
- Minimum wall thickness: 100 mm