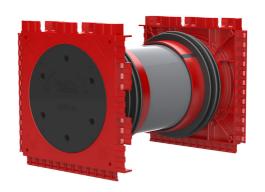

# **Double wall insert**

# for setting in concrete

HSI90 1x1 K2/300

: 3030440611, GTIN: 4052487242059

For the gastight and watertight connection on both sides of system covers for cables and cable ducts and maximum flexibility for subsequent use.

## **Advantages:**

- System seal can be connected on both sides (e.g. cable duct connection and cable seal)
- Packages can be created with frame connection system, delivery ex works

### **Scope of delivery:**

• 2 pieces pressure-tight closing covers

#### **Dimensions:**

- Frame dimensions: 145x 145 mm (per wall insert)
- Centre distance: 135 mm
- Minimum wall thickness: 100 mm

#### **Material:**

- Wall insert: ABS with TPE 3-ribbed seal
- Adapter pipe: PVC
- Closing cover: ABS with EPDM seal

# **Tightness:**

- gastight and watertight to 2.0 bar
- radon tight

wall thickness (mm):

300