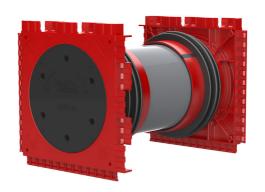

# **Double wall insert**

# for setting in concrete

HSI90 1x1 K2/200

: 3030440556, GTIN: 4052487242042

For the gastight and watertight connection on both sides of system covers for cables and cable ducts and maximum flexibility for subsequent use.

### **Advantages:**

- System seal can be connected on both sides (e.g. cable duct connection and cable seal)
- Packages can be created with frame connection system, delivery ex works

### **Scope of delivery:**

• 2 pieces pressure-tight closing covers

#### **Dimensions:**

- Frame dimensions: 145x 145 mm (per wall insert)
- Centre distance: 135 mm
- Minimum wall thickness: 100 mm

#### **Material:**

- Wall insert: ABS with TPE 3-ribbed seal
- Adapter pipe: PVC
- Closing cover: ABS with EPDM seal

# **Tightness:**

- gastight and watertight to 2.0 bar
- radon tight

wall thickness (mm):

200

Tel. +49 7322 1333-0

Fax +49 7322 1333-999