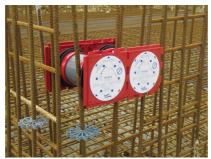

# for setting in concrete

HSI90 1x1 K2/200

: 3030440556, GTIN: 4052487242042

For the gastight and watertight connection on both sides of system covers for cables and cable ducts and maximum flexibility for subsequent use.

## **Application range:**

• Waterproof concrete stress class 1, waterproof concrete stress class 2