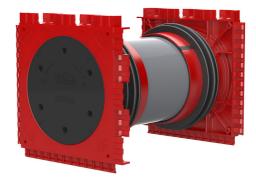

## HSI90 1x1 K2/365

: 3030303464, GTIN: 4052487223355

For the gastight and watertight connection on both sides of system covers for cables and cable ducts and maximum flexibility for subsequent use.

- System seal can be connected on both sides (e.g. cable duct connection and cable seal)
- Packages can be created with frame connection system, delivery ex works

## **Scope of delivery:**

• 2 pieces pressure-tight closing covers

### Material:

- Wall insert: ABS with TPE 3-ribbed seal
- Adapter pipe: PVC
- Closing cover: ABS with EPDM seal

## **Tightness:**

- gastight and watertight to 2.0 bar
- radon tight

wall thickness (mm): 365

office@hauff-technik.de