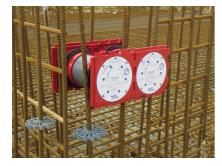

# **Double wall insert**

#### for setting in concrete

HSI90 1x1 K2/150

Article no.: 3030475595

For the gastight and watertight connection on both sides of system covers for cables and cable ducts and maximum flexibility for subsequent use.

Picture may differ from selected product