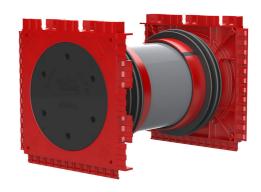

# **Double wall insert**

#### for setting in concrete

HSI90 1x1 K2/150

Article no.: 3030475595

For the gastight and watertight connection on both sides of system covers for cables and cable ducts and maximum flexibility for subsequent use.

Picture may differ from selected product