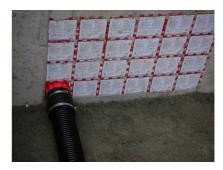

### **Advantages:**

- System seal can be connected on both sides (e.g. cable duct connection and cable seal)
- Packages can be created with frame connection system, delivery ex works

#### Scope of delivery:

• 2 pieces of pressure-tight closing covers