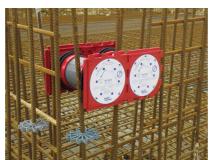

#### **Dimensions:**

- Frame dimensions: 145x 145 mm (per wall insert)
- Centre distance: 135 mm
- Minimum wall thickness: 100 mm