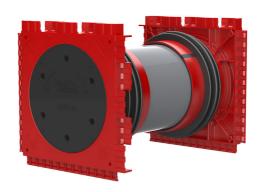

# **Double wall insert**

# for setting in concrete

HSI90 1x1 K2/240

: 3030449822, GTIN: 4052487242097

For the gastight and watertight connection on both sides of system covers for cables and cable ducts and maximum flexibility for subsequent use.

### **Advantages:**

- System seal can be connected on both sides (e.g. cable duct connection and cable seal)
- Packages can be created with frame connection system, delivery ex works

### **Scope of delivery:**

• 2 pieces pressure-tight closing covers

#### **Dimensions:**

- Frame dimensions: 145x 145 mm (per wall insert)
- Centre distance: 135 mm
- Minimum wall thickness: 100 mm

#### **Material:**

- Wall insert: ABS with TPE 3-ribbed seal
- Adapter pipe: PVC
- Closing cover: ABS with EPDM seal

# **Tightness:**

- gastight and watertight to 2.0 bar
- radon tight

wall thickness (mm):

240