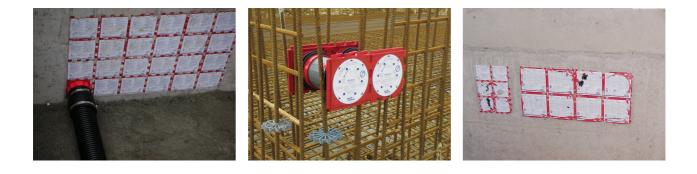

## HSI90 1x1 K2/250

: 3030440663, GTIN: 4052487242080

For the gastight and watertight connection on both sides of system covers for cables and cable ducts and maximum flexibility for subsequent use.

- System seal can be connected on both sides (e.g. cable duct connection and cable seal)
- Packages can be created with frame connection system, delivery ex works

#### **Dimensions:**

- Frame dimensions: 145x 145 mm (per wall insert)
- Centre distance: 135 mm
- Minimum wall thickness: 100 mm