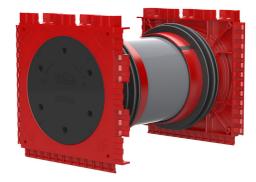

# **Double wall insert**

for setting in concrete

## HSI90 1x1 K2/250

: 3030440663, GTIN: 4052487242080

For the gastight and watertight connection on both sides of system covers for cables and cable ducts and maximum flexibility for subsequent use.

- System seal can be connected on both sides (e.g. cable duct connection and cable seal)
- Packages can be created with frame connection system, delivery ex works

## **Scope of delivery:**

• 2 pieces pressure-tight closing covers