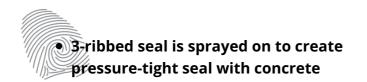

### Material:

- Wall insert: ABS with TPE 3-ribbed seal
- Adapter pipe: PVC
- Closing cover: ABS with EPDM seal