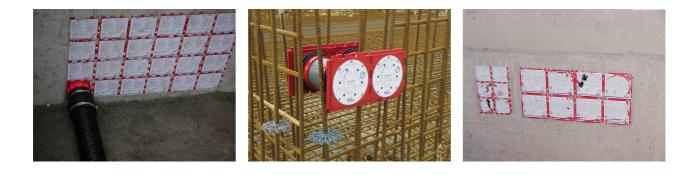

#### **Advantages:**

- System seal can be connected on both sides (e.g. cable duct connection and cable seal)
- Packages can be created with frame connection system, delivery ex works

#### **Application range:**

• Waterproof concrete stress class 1, waterproof concrete stress class 2