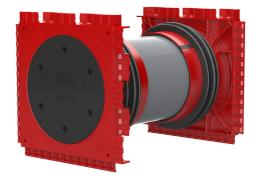

# **Double wall insert**

for setting in concrete

# HSI90 1x1 K2/400

: 3030440642, GTIN: 4052487242066

For the gastight and watertight connection on both sides of system covers for cables and cable ducts and maximum flexibility for subsequent use.

#### **Advantages:**

- System seal can be connected on both sides (e.g. cable duct connection and cable seal)
- Packages can be created with frame connection system, delivery ex works

## Scope of delivery:

• 2 pieces pressure-tight closing covers

#### **Dimensions:**

- Frame dimensions: 145x 145 mm (per wall insert)
- Centre distance: 135 mm
- Minimum wall thickness: 100 mm

### Material:

- Wall insert: ABS with TPE 3-ribbed seal
- Adapter pipe: PVC
- Closing cover: ABS with EPDM seal

# **Tightness:**

- gastight and watertight to 2.0 bar
- radon tight

wall thickness 400 (mm):