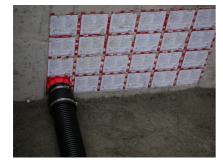

## **Advantages:**

- System seal can be connected on both sides (e.g. cable duct connection and cable seal)
- Packages can be created with frame connection system, delivery ex works

#### **Dimensions:**

- Frame dimensions: 145x 145 mm (per wall insert)
- Centre distance: 135 mm
- Minimum wall thickness: 100 mm