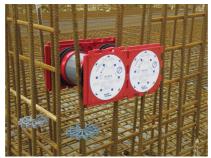

#### **Dimensions:**

- Frame dimensions: 145x 145 mm (per wall insert)
- Centre distance: 135 mm
- Minimum wall thickness: 100 mm

## **Application range:**

• Waterproof concrete stress class 1, waterproof concrete stress class 2