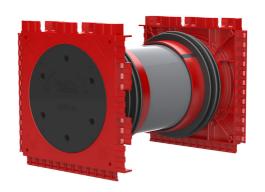

# **Double wall insert**

for setting in concrete

HSI90 1x1 K2/120

: 3030309799, GTIN: 4052487244039

For the gastight and watertight connection on both sides of system covers for cables and cable ducts and maximum flexibility for subsequent use.

### **Scope of delivery:**

• 2 pieces pressure-tight closing covers

#### **Material:**

- Wall insert: ABS with TPE 3-ribbed seal
- Adapter pipe: PVC
- Closing cover: ABS with EPDM seal