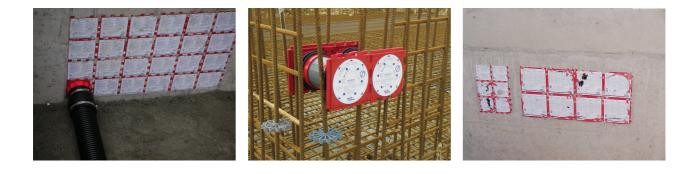

# **Double wall insert**

for setting in concrete

# HSI90 1x1 K2/140

: 3030303704, GTIN: 4052487244053

For the gastight and watertight connection on both sides of system covers for cables and cable ducts and maximum flexibility for subsequent use.

#### **Dimensions:**

- Frame dimensions: 145x 145 mm (per wall insert)
- Centre distance: 135 mm
- Minimum wall thickness: 100 mm