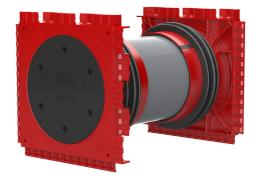

# **Double wall insert**

for setting in concrete

# HSI90 1x1 K2/140

: 3030303704, GTIN: 4052487244053

For the gastight and watertight connection on both sides of system covers for cables and cable ducts and maximum flexibility for subsequent use.

# **Scope of delivery:**

• 2 pieces pressure-tight closing covers