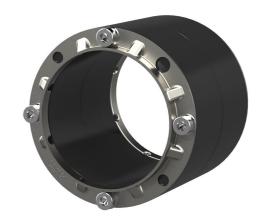

## ESH PolySafe M6

: 1900400020, GTIN: 4052487051026

For sealing in core drills for double walls/element walls. With a sealing width of 80 mm, module 6 is able to seal both the concrete formwork of the double wall/element wall and the in-situ concrete. This prevents rising water in the area between the element wall and the concrete filling from penetrating the core drill hole.

### **Dimensions:**

• Core drill/wall sleeve ID: 99 - 103 mm

• Sealing width: 80 mm

#### **Material:**

• Rubber: EPDM

• Press plates: stainless steel V2A (AISI 304L)

• Screws and washers: stainless steel V2A (AISI 304L)