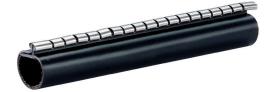

## WSMR 1250 2x85-22

: 350040000, GTIN: 4052487010375

For sealing cables already laid with system cover socket or sealing empty conduit end to cable.

#### **Material:**

- Thermal sleeve with hot-melt adhesive: polyolefin
- Sealing rail: metal

for system cover: HSI90 D1x75 WS, HSI150 D3x58

W

WS

Lenght (mm): Shrinking range 250

(mm):

85 - 20