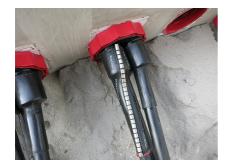

## WSMR 1250 2x85-22

: 350040000, GTIN: 4052487010375

For sealing cables already laid with system cover socket or sealing empty conduit end to cable.

### **Advantages:**

- Wide area of application/shrink range
- Split design for retrofit installation in break-throughs for media lines that have already been laid
- Can also be used to clad damaged cable sheaths