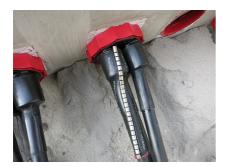

## Repair sleeves in hot shrink-fit method

## Advantages:

- Wide area of application/shrink range
- Split design for retrofit installation in break-throughs for media lines that have already been laid
- Can also be used to clad damaged cable sheaths