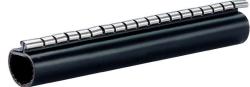

## Repair sleeves in hot shrink-fit method

## Advantages:

- Wide area of application/shrink range
- Split design for retrofit installation in break-throughs for media lines that have already been laid
- Can also be used to clad damaged cable sheaths

## **Material:**

- Thermal sleeve with hot-melt adhesive: polyolefin
- Sealing rail: metal

| for system cover:        | HSI90 D3x32 WS, HSI150 D7x33<br>WS |
|--------------------------|------------------------------------|
| Lenght (mm):             | 250                                |
| Shrinking range<br>(mm): | 53 - 13                            |