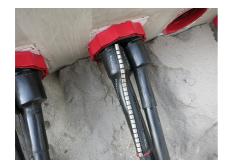

## WSMR I250 2x143-36

: 350100000, GTIN: 4052487010474

For sealing cables already laid with system cover socket or sealing empty conduit end to cable.

### **Advantages:**

- Wide area of application/shrink range
- Split design for retrofit installation in break-throughs for media lines that have already been laid
- Can also be used to clad damaged cable sheaths