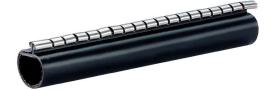

# **Repair sleeves**

#### in hot shrink-fit method

## WSMR I250 2x143-36

: 350100000, GTIN: 4052487010474

For sealing cables already laid with system cover socket or sealing empty conduit end to cable.

### **Advantages:**

- Wide area of application/shrink range
- Split design for retrofit installation in break-throughs for media lines that have already been laid
- Can also be used to clad damaged cable sheaths

#### **Material:**

- Thermal sleeve with hot-melt adhesive: polyolefin
- Sealing rail: metal

for system cover: HSI150 D1x125 WS, HSI150 D1x110

WS Lenght (mm): 250

Shrinking range

(mm):

143 - 36

Tel. +49 7322 1333-0