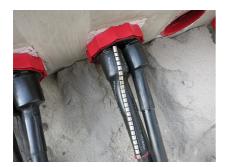

## WSMR |250 2x107-29

: 350070000, GTIN: 4052487010429

For sealing cables already laid with system cover socket or sealing empty conduit end to cable.