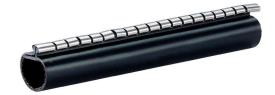

## **Repair sleeves** in hot shrink-fit method

## WSMR |250 2x107-29

: 350070000, GTIN: 4052487010429

For sealing cables already laid with system cover socket or sealing empty conduit end to cable.

## Advantages:

- Wide area of application/shrink range
- Split design for retrofit installation in break-throughs for media lines that have already been laid
- Can also be used to clad damaged cable sheaths

## **Material:**

- Thermal sleeve with hot-melt adhesive: polyolefin
- Sealing rail: metal

| for system cover:        | HSI150 D1x80<br>WS |
|--------------------------|--------------------|
| Lenght (mm):             | 250                |
| Shrinking range<br>(mm): | 107 - 29           |