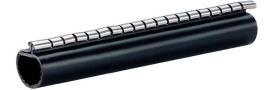

## **Repair sleeves**

## in hot shrink-fit method

WSMR I250 2x34-10

: 350010000, GTIN: 4052487010337

For sealing cables already laid with system cover socket or sealing empty conduit end to cable.

## **Material:**

- Thermal sleeve with hot-melt adhesive: polyolefin
- Sealing rail: metal

for system cover: HSI90 D6x20

VV

WS

Lenght (mm): Shrinking range 250

(mm):

34 - 10