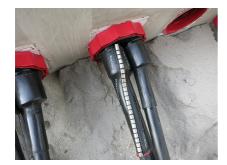

## in hot shrink-fit method

WSMR I250 2x34-10

: 350010000, GTIN: 4052487010337

For sealing cables already laid with system cover socket or sealing empty conduit end to cable.

## **Advantages:**

- Wide area of application/shrink range
- Split design for retrofit installation in break-throughs for media lines that have already been laid
- Can also be used to clad damaged cable sheaths