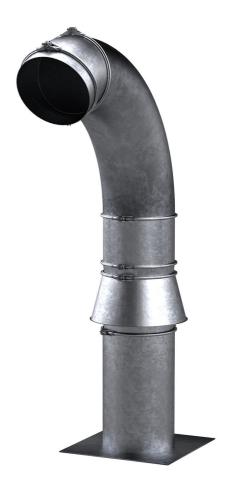

## SHD150 fvz

: 1001094500, GTIN: 4052487025843

Suitable for all standard flat roof structures. The flexible and modular system is height-adjustable and can be aligned within a 360° pivoting range. Other possible areas of application include wireless technology, solar technology and HVAC.

#### **Material:**

• St37 hot-galvanised

A (mm): 600 - 950
B (mm): 1175 - 1525
C (mm): 300
D (Ø<sub>i</sub> mm): 150
E (mm): 350

Tel. +49 7322 1333-0

Fax +49 7322 1333-999