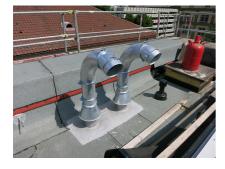

## SHD150 fvz

: 1001094500, GTIN: 4052487025843

Suitable for all standard flat roof structures. The flexible and modular system is height-adjustable and can be aligned within a 360° pivoting range. Other possible areas of application include wireless technology, solar technology and HVAC.