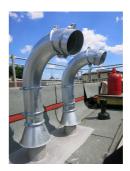

## SHD200 fvz

: 1001094000, GTIN: 4052487025805

Suitable for all standard flat roof structures. The flexible and modular system is height-adjustable and can be aligned within a 360° pivoting range. Other possible areas of application include wireless technology, solar technology and HVAC.