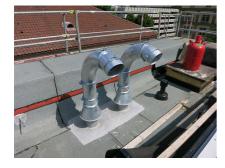

## SHD200 fvz

: 1001094000, GTIN: 4052487025805

Suitable for all standard flat roof structures. The flexible and modular system is height-adjustable and can be aligned within a 360° pivoting range. Other possible areas of application include wireless technology, solar technology and HVAC.