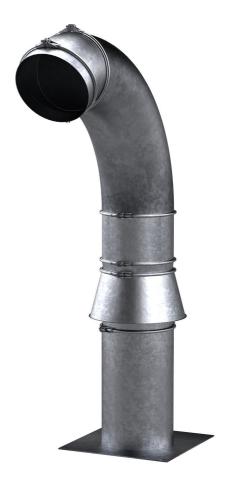

# Swan neck entry

## SHD200 fvz

: 1001094000, GTIN: 4052487025805

Suitable for all standard flat roof structures. The flexible and modular system is height-adjustable and can be aligned within a 360° pivoting range. Other possible areas of application include wireless technology, solar technology and HVAC.

#### **Material:**

• St37 hot-galvanised

A (mm): 600 - 950
B (mm): 1300 - 1650
C (mm): 350
D (Ø<sub>i</sub> mm): 200
E (mm): 400

Tel. +49 7322 1333-0

Fax +49 7322 1333-999