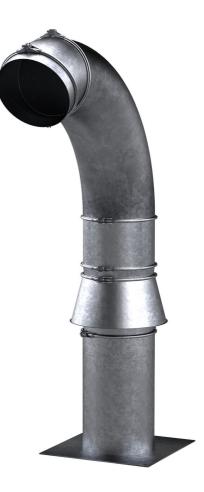

# Swan neck entry

## SHD300 fvz

: 1001095000, GTIN: 4052487025867

Suitable for all standard flat roof structures. The flexible and modular system is height-adjustable and can be aligned within a 360° pivoting range. Other possible areas of application include wireless technology, solar technology and HVAC.

#### **Advantages:**

- All steel parts of the swan neck entry are hot-galvanised
- Variable alignment (can be swivelled through 360°) and height can be adjusted after the base plate has been installed

### Scope of delivery:

- 1 piece Swan neck entry with drip cap
- Installation accessories

### **Properties:**

• The seal with the cables is established with SKD press seals which have been specially adapted to the swan neck entry.

#### **Material:**

• St37 hot-galvanised

| A (mm):                | 600 - 950   |
|------------------------|-------------|
| B (mm):                | 1550 - 1900 |
| C (mm):                | 450         |
| D (Ø <sub>i</sub> mm): | 300         |
| E (mm):                | 500         |