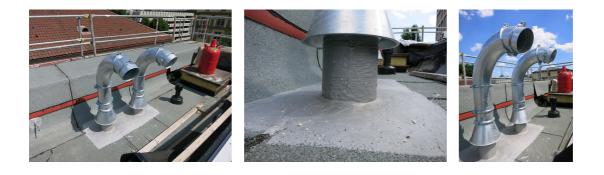

# Swan neck entry

## SHD300 fvz

: 1001095000, GTIN: 4052487025867

Suitable for all standard flat roof structures. The flexible and modular system is height-adjustable and can be aligned within a 360° pivoting range. Other possible areas of application include wireless technology, solar technology and HVAC.

#### **Advantages:**

- All steel parts of the swan neck entry are hot-galvanised
- Variable alignment (can be swivelled through 360°) and height can be adjusted after the base plate has been installed