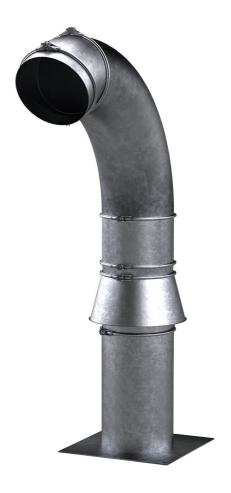

# Swan neck entry

## SHD100 fvz

: 1001094300, GTIN: 4052487025829

Suitable for all standard flat roof structures. The flexible and modular system is height-adjustable and can be aligned within a 360° pivoting range. Other possible areas of application include wireless technology, solar technology and HVAC.

#### **Advantages:**

- All steel parts of the swan neck entry are hot-galvanised
- Variable alignment (can be swivelled through 360°) and height can be adjusted after the base plate has been installed

### **Scope of delivery:**

- 1 piece Swan neck entry with drip cap
- Installation accessories

### **Properties:**

• The seal with the cables is established with SKD press seals which have been specially adapted to the swan neck entry.

#### **Material:**

• St37 hot-galvanised

A (mm): 600 - 950
B (mm): 1050 - 1400
C (mm): 250
D (Ø<sub>i</sub> mm): 100

300

E (mm):