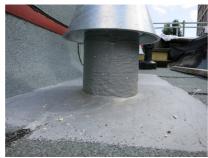

## SHD100 fvz

: 1001094300, GTIN: 4052487025829

Suitable for all standard flat roof structures. The flexible and modular system is height-adjustable and can be aligned within a 360° pivoting range. Other possible areas of application include wireless technology, solar technology and HVAC.

#### **Advantages:**

- All steel parts of the swan neck entry are hot-galvanised
- Variable alignment (can be swivelled through 360°) and height can be adjusted after the base plate has been installed