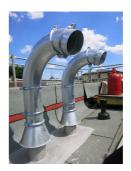

## SHD100 fvz

: 1001094300, GTIN: 4052487025829

Suitable for all standard flat roof structures. The flexible and modular system is height-adjustable and can be aligned within a 360° pivoting range. Other possible areas of application include wireless technology, solar technology and HVAC.

#### **Advantages:**

- All steel parts of the swan neck entry are hot-galvanised
- Variable alignment (can be swivelled through 360°) and height can be adjusted after the base plate has been installed