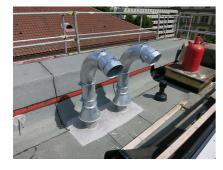

## SHD100 fvz

: 1001094300, GTIN: 4052487025829

Suitable for all standard flat roof structures. The flexible and modular system is height-adjustable and can be aligned within a 360° pivoting range. Other possible areas of application include wireless technology, solar technology and HVAC.

#### **Advantages:**

- All steel parts of the swan neck entry are hot-galvanised
- Variable alignment (can be swivelled through 360°) and height can be adjusted after the base plate has been installed