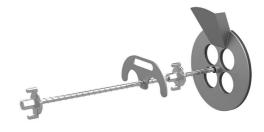

# **Compound injection unit**

for wet installation of MSH PolySafe MV (grouting)

## MSH PolySafe VFV45

: 1591000121, GTIN: 4052487038942

For wet installation of multi-line building entry system (grouting) in conjunction with Hauff-Beto-Fix void-filling mortar. MSH PolySafe VVR 45°为2层安装灌浆模式。

## Scope of delivery:

- 1 piece filler plate
- 1 piece clamping fixture
- 1 piece surface seal 10 mm

## **Material:**

- Filler plate: stainless steel 1.4301 (AISI 316L)
- Clamping fixture: galvanised steel
- Surface seal: NBR