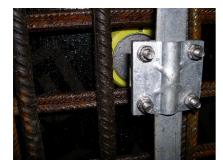

# **Earthing fixed point**

#### with cross-clamp

# HEAPM12

: 1700100010, GTIN: 4052487044745

For earthing connection via cross-clamp, for installation flush with formwork. An earthing connection can be made with the thread in the conductor core.

# **Application range:**

• Waterproof concrete stress class 1