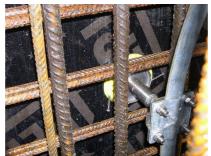

# **Earthing fixed point**

#### with cross-clamp

# HEAPM12

: 1700100010, GTIN: 4052487044745

For earthing connection via cross-clamp, for installation flush with formwork. An earthing connection can be made with the thread in the conductor core.

# **Application range:**

• Waterproof concrete stress class 1