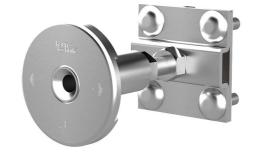

# **Earthing fixed point**

#### with cross-clamp

# HEAPM12

: 1700100010, GTIN: 4052487044745

For earthing connection via cross-clamp, for installation flush with formwork. An earthing connection can be made with the thread in the conductor core.

## **Advantages:**

- Connection of flat and round conductor in concrete
- M12/M16 connecting threads (blind hole)
- Watertight connection thread (blind hole)
- Resistant to corrosion

#### **Dimensions:**

- Conductor core: round, Ø 25 mm
- Contact washer: Ø 72 mm
- Distance between contact washer and cross-clamp: 120 mm

#### **Material:**

- Conductor core and contact washers: stainless steel V4A (AISI 316L)
- Conductor core 70 x 70 mm with threaded bolt: St37 galvanised
- Protective covers: PE