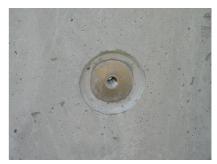

### **Scope of delivery:**

• 1 piece Protective cover with 4 nail holes

#### **Dimensions:**

- Conductor core: round, Ø 25 mm
- Contact washer: Ø 72 mm
- Distance between contact washer and cross-clamp: 120 mm

# **Application range:**

• Waterproof concrete stress class 1