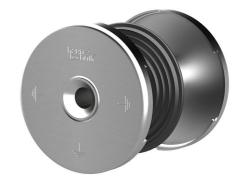

# **Earthing entry**

# HEA M16/100

: 3030320702, GTIN: 4052487224024

For installation flush with the formwork in waterproof concrete. Earthing connections can be made with the thread on both sides in the conductor core.

#### **Advantages:**

- Tested short-circuit current load
- Water barrier for tightness with concrete
- Watertight connection thread on both sides (blind hole)
- Resistant to corrosion

## **Scope of delivery:**

• 2 pieces Protective covers with 4 nail holes

#### **Dimensions:**

- Conductor core: round, Ø 25 mm
- Contact washer: Ø 72 mm
- For wall thicknesses: > 70 mm

#### **Material:**

- Conductor core and contact washers: stainless steel V4A (AISI 316L)
- Water barrier: NBR
- Protective covers: PE