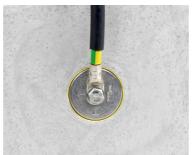

# HEA M16/100

: 3030320702, GTIN: 4052487224024

For installation flush with the formwork in waterproof concrete. Earthing connections can be made with the thread on both sides in the conductor core.

#### **Dimensions:**

- Conductor core: round, Ø 25 mm
- Contact washer: Ø 72 mm
- For wall thicknesses: > 70 mm

### **Application range:**

• Waterproof concrete stress class 1, waterproof concrete stress class 2