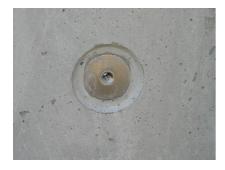

# HEA M16/100

: 3030320702, GTIN: 4052487224024

For installation flush with the formwork in waterproof concrete. Earthing connections can be made with the thread on both sides in the conductor core.

#### **Dimensions:**

- Conductor core: round, Ø 25 mm
- Contact washer: Ø 72 mm
- For wall thicknesses: > 70 mm

### **Application range:**

• Waterproof concrete stress class 1, waterproof concrete stress class 2