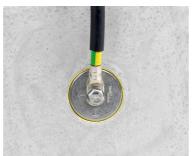

# HEA M16/120

: 3030320701, GTIN: 4052487224017

For installation flush with the formwork in waterproof concrete. Earthing connections can be made with the thread on both sides in the conductor core.

#### **Dimensions:**

- Conductor core: round, Ø 25 mm
- Contact washer: Ø 72 mm
- For wall thicknesses: > 70 mm