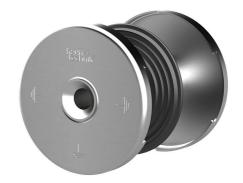

# **Earthing entry**

# HEA M16/120

: 3030320701, GTIN: 4052487224017

For installation flush with the formwork in waterproof concrete. Earthing connections can be made with the thread on both sides in the conductor core.

## **Scope of delivery:**

• 2 pieces Protective covers with 4 nail holes