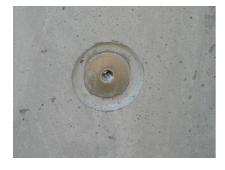

#### **Dimensions:**

- Conductor core: round, Ø 25 mm
- Contact washer: Ø 72 mm
- For wall thicknesses: > 70 mm

### **Application range:**

• Waterproof concrete stress class 1, waterproof concrete stress class 2