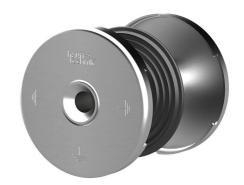

# **Earthing entry**

# HEA M16/500

: 1700020026, GTIN: 4052487136501

For installation flush with the formwork in waterproof concrete. Earthing connections can be made with the thread on both sides in the conductor core.

# **Scope of delivery:**

• 2 pieces Protective covers with 4 nail holes

#### **Dimensions:**

- Conductor core: round, Ø 25 mm
- Contact washer: Ø 72 mm
- For wall thicknesses: > 70 mm