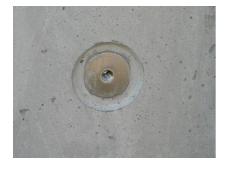

# HEA M16/500

: 1700020026, GTIN: 4052487136501

For installation flush with the formwork in waterproof concrete. Earthing connections can be made with the thread on both sides in the conductor core.

#### **Dimensions:**

- Conductor core: round, Ø 25 mm
- Contact washer: Ø 72 mm
- For wall thicknesses: > 70 mm

# **Application range:**

• Waterproof concrete stress class 1, waterproof concrete stress class 2