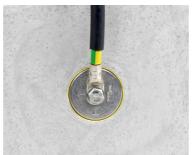

# HEA M16/500

: 1700020026, GTIN: 4052487136501

For installation flush with the formwork in waterproof concrete. Earthing connections can be made with the thread on both sides in the conductor core.

#### **Dimensions:**

- Conductor core: round, Ø 25 mm
- Contact washer: Ø 72 mm
- For wall thicknesses: > 70 mm