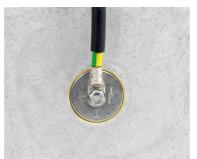

# HEA M16/250

: 1700020022, GTIN: 4052487136464

For installation flush with the formwork in waterproof concrete. Earthing connections can be made with the thread on both sides in the conductor core.

# **Earthing entry**