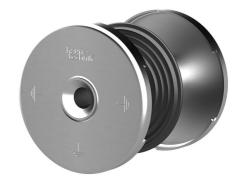

# HEA M16/250

: 1700020022, GTIN: 4052487136464

For installation flush with the formwork in waterproof concrete. Earthing connections can be made with the thread on both sides in the conductor core.

# **Scope of delivery:**

• 2 pieces Protective covers with 4 nail holes

#### **Dimensions:**

- Conductor core: round, Ø 25 mm
- Contact washer: Ø 72 mm
- For wall thicknesses: > 70 mm