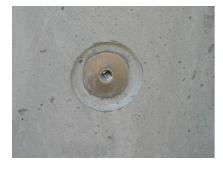

# HEA M16/250

: 1700020022, GTIN: 4052487136464

For installation flush with the formwork in waterproof concrete. Earthing connections can be made with the thread on both sides in the conductor core.

#### **Dimensions:**

- Conductor core: round, Ø 25 mm
- Contact washer: Ø 72 mm
- For wall thicknesses: > 70 mm