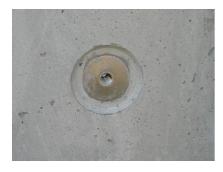

# HEA M12/400

: 1700020015, GTIN: 4052487136433

For installation flush with the formwork in waterproof concrete. Earthing connections can be made with the thread on both sides in the conductor core.

#### **Advantages:**

- Tested short-circuit current load
- Water barrier for tightness with concrete
- Watertight connection thread on both sides (blind hole)
- Resistant to corrosion