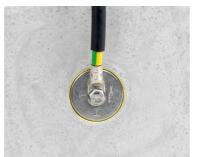

# HEA M12/400

: 1700020015, GTIN: 4052487136433

For installation flush with the formwork in waterproof concrete. Earthing connections can be made with the thread on both sides in the conductor core.

#### **Advantages:**

- Tested short-circuit current load
- Water barrier for tightness with concrete
- Watertight connection thread on both sides (blind hole)
- Resistant to corrosion