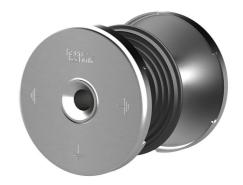

# **Earthing entry**

# HEA M12/400

: 1700020015, GTIN: 4052487136433

For installation flush with the formwork in waterproof concrete. Earthing connections can be made with the thread on both sides in the conductor core.

## **Scope of delivery:**

• 2 pieces Protective covers with 4 nail holes

#### **Dimensions:**

- Conductor core: round, Ø 25 mm
- Contact washer: Ø 72 mm
- For wall thicknesses: > 70 mm