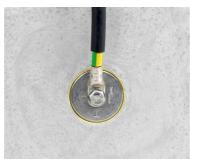

# HEA M12/250

: 1700020012, GTIN: 4052487136402

For installation flush with the formwork in waterproof concrete. Earthing connections can be made with the thread on both sides in the conductor core.

#### **Dimensions:**

- Conductor core: round, Ø 25 mm
- Contact washer: Ø 72 mm
- For wall thicknesses: > 70 mm