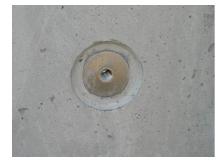

# HEA M12/250

: 1700020012, GTIN: 4052487136402

For installation flush with the formwork in waterproof concrete. Earthing connections can be made with the thread on both sides in the conductor core.

## **Scope of delivery:**

• 2 pieces Protective covers with 4 nail holes