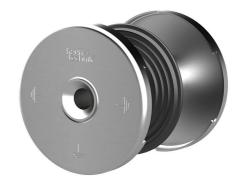

# **Earthing entry**

# HEA M12/250

: 1700020012, GTIN: 4052487136402

For installation flush with the formwork in waterproof concrete. Earthing connections can be made with the thread on both sides in the conductor core.

#### **Dimensions:**

- Conductor core: round, Ø 25 mm
- Contact washer: Ø 72 mm
- For wall thicknesses: > 70 mm