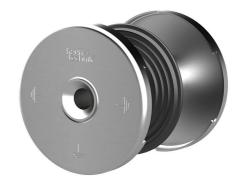

# HEA M12/160

: 1700010160, GTIN: 4052487123556

For installation flush with the formwork in waterproof concrete. Earthing connections can be made with the thread on both sides in the conductor core.

#### **Advantages:**

- Tested short-circuit current load
- Water barrier for tightness with concrete
- Watertight connection thread on both sides (blind hole)
- Resistant to corrosion

## **Scope of delivery:**

• 2 pieces Protective covers with 4 nail holes

#### **Dimensions:**

- Conductor core: round, Ø 25 mm
- Contact washer: Ø 72 mm
- For wall thicknesses: > 70 mm

#### **Material:**

- Conductor core and contact washers: stainless steel V4A (AISI 316L)
- Water barrier: NBR
- Protective covers: PE