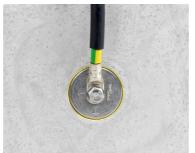

# HEA M12/160

: 1700010160, GTIN: 4052487123556

For installation flush with the formwork in waterproof concrete. Earthing connections can be made with the thread on both sides in the conductor core.

#### **Dimensions:**

- Conductor core: round, Ø 25 mm
- Contact washer: Ø 72 mm
- For wall thicknesses: > 70 mm