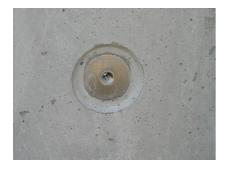

# HEA M12/160

: 1700010160, GTIN: 4052487123556

For installation flush with the formwork in waterproof concrete. Earthing connections can be made with the thread on both sides in the conductor core.

## **Scope of delivery:**

• 2 pieces Protective covers with 4 nail holes