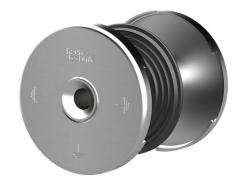

# HEA M12/130

: 1700010130, GTIN: 4052487123532

For installation flush with the formwork in waterproof concrete. Earthing connections can be made with the thread on both sides in the conductor core.

#### **Advantages:**

- Tested short-circuit current load
- Water barrier for tightness with concrete
- Watertight connection thread on both sides (blind hole)
- Resistant to corrosion

### **Scope of delivery:**

• 2 pieces Protective covers with 4 nail holes

#### **Dimensions:**

- Conductor core: round, Ø 25 mm
- Contact washer: Ø 72 mm
- For wall thicknesses: > 70 mm

#### **Material:**

- Conductor core and contact washers: stainless steel V4A (AISI 316L)
- Water barrier: NBR
- Protective covers: PE