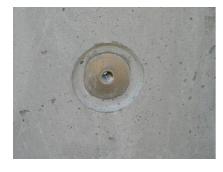

# HEA M12/130

: 1700010130, GTIN: 4052487123532

For installation flush with the formwork in waterproof concrete. Earthing connections can be made with the thread on both sides in the conductor core.

## **Application range:**

• Waterproof concrete stress class 1, waterproof concrete stress class 2