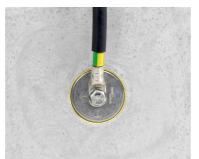

# HEA M12/130

: 1700010130, GTIN: 4052487123532

For installation flush with the formwork in waterproof concrete. Earthing connections can be made with the thread on both sides in the conductor core.

#### **Dimensions:**

- Conductor core: round, Ø 25 mm
- Contact washer: Ø 72 mm
- For wall thicknesses: > 70 mm