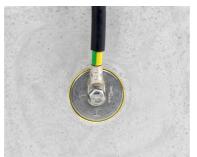

# HEA M12/120

: 1700010120, GTIN: 4052487123525

For installation flush with the formwork in waterproof concrete. Earthing connections can be made with the thread on both sides in the conductor core.

# **Earthing entry**