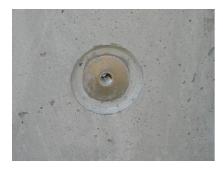

# HEA M12/120

: 1700010120, GTIN: 4052487123525

For installation flush with the formwork in waterproof concrete. Earthing connections can be made with the thread on both sides in the conductor core.

## **Scope of delivery:**

• 2 pieces Protective covers with 4 nail holes