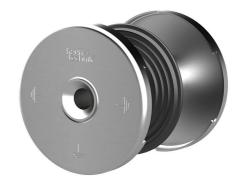

# HEA M12/120

: 1700010120, GTIN: 4052487123525

For installation flush with the formwork in waterproof concrete. Earthing connections can be made with the thread on both sides in the conductor core.

#### **Dimensions:**

- Conductor core: round, Ø 25 mm
- Contact washer: Ø 72 mm
- For wall thicknesses: > 70 mm