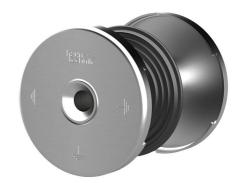

# HEA M12/90

: 1700010090, GTIN: 4052487123501

For installation flush with the formwork in waterproof concrete. Earthing connections can be made with the thread on both sides in the conductor core.

#### **Dimensions:**

- Conductor core: round, Ø 25 mm
- Contact washer: Ø 72 mm
- For wall thicknesses: > 70 mm