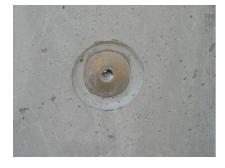

# HEA M12/90

: 1700010090, GTIN: 4052487123501

For installation flush with the formwork in waterproof concrete. Earthing connections can be made with the thread on both sides in the conductor core.

### **Application range:**

• Waterproof concrete stress class 1, waterproof concrete stress class 2