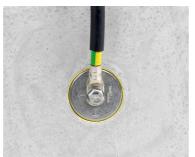

# **Earthing entry**

# HEA M12/90

: 1700010090, GTIN: 4052487123501

For installation flush with the formwork in waterproof concrete. Earthing connections can be made with the thread on both sides in the conductor core.