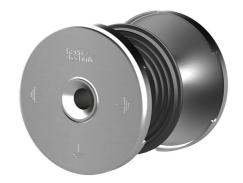

# **Earthing entry**

# HEA M12/100

: 1700010100, GTIN: 4052487044493

For installation flush with the formwork in waterproof concrete. Earthing connections can be made with the thread on both sides in the conductor core.

#### **Dimensions:**

- Conductor core: round, Ø 25 mm
- Contact washer: Ø 72 mm
- For wall thicknesses: > 70 mm