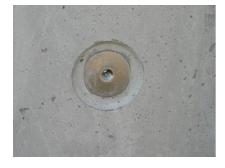

# HEA M12/100

: 1700010100, GTIN: 4052487044493

For installation flush with the formwork in waterproof concrete. Earthing connections can be made with the thread on both sides in the conductor core.

## **Scope of delivery:**

• 2 pieces Protective covers with 4 nail holes