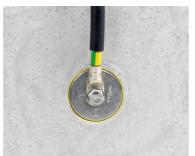

# HEA M12/100

: 1700010100, GTIN: 4052487044493

For installation flush with the formwork in waterproof concrete. Earthing connections can be made with the thread on both sides in the conductor core.

#### **Dimensions:**

- Conductor core: round, Ø 25 mm
- Contact washer: Ø 72 mm
- For wall thicknesses: > 70 mm