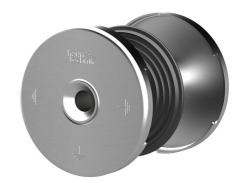

# HEA M12/70

: 1700010070, GTIN: 4052487044479

For installation flush with the formwork in waterproof concrete. Earthing connections can be made with the thread on both sides in the conductor core.

#### **Dimensions:**

- Conductor core: round, Ø 25 mm
- Contact washer: Ø 72 mm
- For wall thicknesses: > 70 mm

#### **Material:**

- Conductor core and contact washers: stainless steel V4A (AISI 316L)
- Water barrier: NBR
- Protective covers: PE