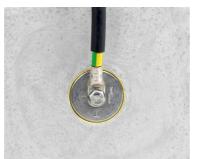

# HEA M12/70

: 1700010070, GTIN: 4052487044479

For installation flush with the formwork in waterproof concrete. Earthing connections can be made with the thread on both sides in the conductor core.

# **Earthing entry**