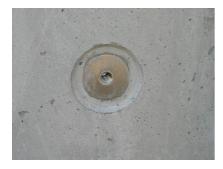

# HEA M12/70

: 1700010070, GTIN: 4052487044479

For installation flush with the formwork in waterproof concrete. Earthing connections can be made with the thread on both sides in the conductor core.

# **Scope of delivery:**

• 2 pieces Protective covers with 4 nail holes