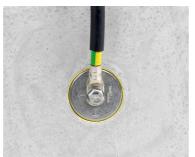

# HEA M16/160

: 3030329305, GTIN: 4052487243858

For installation flush with the formwork in waterproof concrete. Earthing connections can be made with the thread on both sides in the conductor core.

# **Earthing entry**