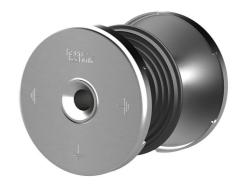

# HEA M16/160

: 3030329305, GTIN: 4052487243858

For installation flush with the formwork in waterproof concrete. Earthing connections can be made with the thread on both sides in the conductor core.

## **Scope of delivery:**

• 2 pieces Protective covers with 4 nail holes

#### **Dimensions:**

- Conductor core: round, Ø 25 mm
- Contact washer: Ø 72 mm
- For wall thicknesses: > 70 mm