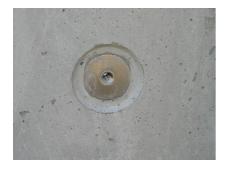

# HEA M16/160

: 3030329305, GTIN: 4052487243858

For installation flush with the formwork in waterproof concrete. Earthing connections can be made with the thread on both sides in the conductor core.

### **Application range:**

• Waterproof concrete stress class 1, waterproof concrete stress class 2