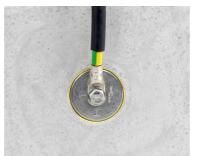

# **Earthing entry**

# HEA M16/130

: 3030324870, GTIN: 4052487224000

For installation flush with the formwork in waterproof concrete. Earthing connections can be made with the thread on both sides in the conductor core.