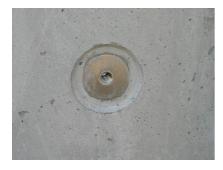

# HEA M16/130

: 3030324870, GTIN: 4052487224000

For installation flush with the formwork in waterproof concrete. Earthing connections can be made with the thread on both sides in the conductor core.

## **Application range:**

• Waterproof concrete stress class 1, waterproof concrete stress class 2