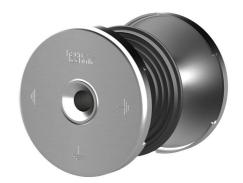

# HEA M16/130

: 3030324870, GTIN: 4052487224000

For installation flush with the formwork in waterproof concrete. Earthing connections can be made with the thread on both sides in the conductor core.

#### **Dimensions:**

- Conductor core: round, Ø 25 mm
- Contact washer: Ø 72 mm
- For wall thicknesses: > 70 mm

#### **Material:**

- Conductor core and contact washers: stainless steel V4A (AISI 316L)
- Water barrier: NBR
- Protective covers: PE