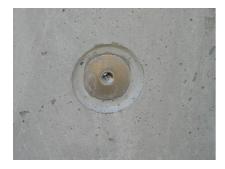

# HEA M16/240

: 1700020021, GTIN: 4052487136457

For installation flush with the formwork in waterproof concrete. Earthing connections can be made with the thread on both sides in the conductor core.

# **Application range:**

• Waterproof concrete stress class 1, waterproof concrete stress class 2