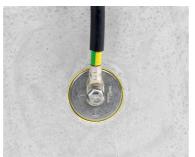

# **Earthing entry**

# HEA M16/240

: 1700020021, GTIN: 4052487136457

For installation flush with the formwork in waterproof concrete. Earthing connections can be made with the thread on both sides in the conductor core.