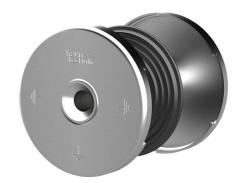

# HEA M16/240

: 1700020021, GTIN: 4052487136457

For installation flush with the formwork in waterproof concrete. Earthing connections can be made with the thread on both sides in the conductor core.

## Scope of delivery:

• 2 pieces Protective covers with 4 nail holes

#### **Dimensions:**

- Conductor core: round, Ø 25 mm
- Contact washer: Ø 72 mm
- For wall thicknesses: > 70 mm