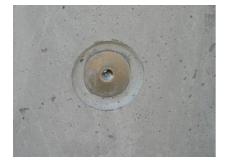

# HEA M12/500

: 1700020016, GTIN: 4052487136440

For installation flush with the formwork in waterproof concrete. Earthing connections can be made with the thread on both sides in the conductor core.

### **Application range:**

• Waterproof concrete stress class 1, waterproof concrete stress class 2