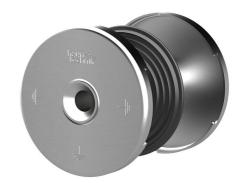

# HEA M12/500

: 1700020016, GTIN: 4052487136440

For installation flush with the formwork in waterproof concrete. Earthing connections can be made with the thread on both sides in the conductor core.

## **Scope of delivery:**

• 2 pieces Protective covers with 4 nail holes

#### **Dimensions:**

- Conductor core: round, Ø 25 mm
- Contact washer: Ø 72 mm
- For wall thicknesses: > 70 mm