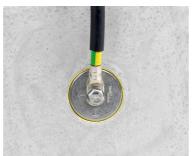

# **Earthing entry**

# HEA M12/500

: 1700020016, GTIN: 4052487136440

For installation flush with the formwork in waterproof concrete. Earthing connections can be made with the thread on both sides in the conductor core.