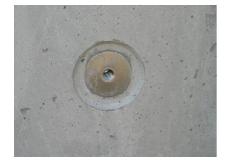

# HEA M12/365

: 1700020014, GTIN: 4052487136426

For installation flush with the formwork in waterproof concrete. Earthing connections can be made with the thread on both sides in the conductor core.

## **Scope of delivery:**

• 2 pieces Protective covers with 4 nail holes