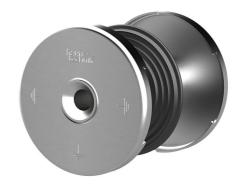

# **Earthing entry**

# HEA M12/365

: 1700020014, GTIN: 4052487136426

For installation flush with the formwork in waterproof concrete. Earthing connections can be made with the thread on both sides in the conductor core.

#### **Dimensions:**

- Conductor core: round, Ø 25 mm
- Contact washer: Ø 72 mm
- For wall thicknesses: > 70 mm