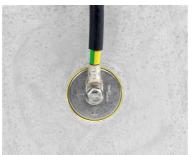

# HEA M12/365

: 1700020014, GTIN: 4052487136426

For installation flush with the formwork in waterproof concrete. Earthing connections can be made with the thread on both sides in the conductor core.

#### **Dimensions:**

- Conductor core: round, Ø 25 mm
- Contact washer: Ø 72 mm
- For wall thicknesses: > 70 mm