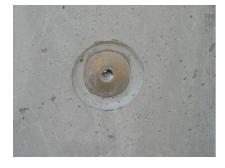

## HEA M12/200

: 1700010200, GTIN: 4052487044516

For installation flush with the formwork in waterproof concrete. Earthing connections can be made with the thread on both sides in the conductor core.

### **Application range:**

• Waterproof concrete stress class 1, waterproof concrete stress class 2