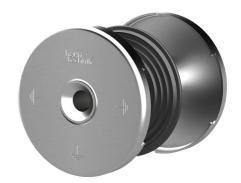

## HEA M12/200

: 1700010200, GTIN: 4052487044516

For installation flush with the formwork in waterproof concrete. Earthing connections can be made with the thread on both sides in the conductor core.

## **Scope of delivery:**

• 2 pieces Protective covers with 4 nail holes

#### **Dimensions:**

- Conductor core: round, Ø 25 mm
- Contact washer: Ø 72 mm
- For wall thicknesses: > 70 mm