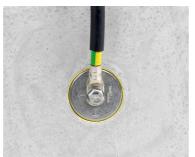

## HEA M12/200

: 1700010200, GTIN: 4052487044516

For installation flush with the formwork in waterproof concrete. Earthing connections can be made with the thread on both sides in the conductor core.

#### **Tests/Standards:**

- DIN 18014
- DIN EN 62305-3
- VDE 0185-305-3 (with lightning protection application)

Threaded bolt: M12 wall thickness (mm): 200

Tel. +49 7322 1333-0

Fax +49 7322 1333-999