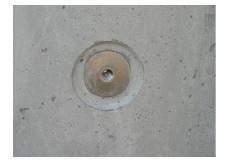

# HEA M12/170

: 1700010170, GTIN: 4052487188784

For installation flush with the formwork in waterproof concrete. Earthing connections can be made with the thread on both sides in the conductor core.

### **Application range:**

• Waterproof concrete stress class 1, waterproof concrete stress class 2