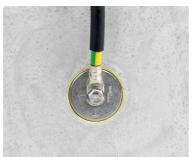

# HEA M12/170

: 1700010170, GTIN: 4052487188784

For installation flush with the formwork in waterproof concrete. Earthing connections can be made with the thread on both sides in the conductor core.

#### **Dimensions:**

- Conductor core: round, Ø 25 mm
- Contact washer: Ø 72 mm
- For wall thicknesses: > 70 mm