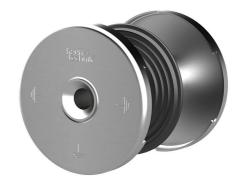

# **Earthing entry**

# HEA M12/170

: 1700010170, GTIN: 4052487188784

For installation flush with the formwork in waterproof concrete. Earthing connections can be made with the thread on both sides in the conductor core.

## **Scope of delivery:**

• 2 pieces Protective covers with 4 nail holes

#### **Dimensions:**

- Conductor core: round, Ø 25 mm
- Contact washer: Ø 72 mm
- For wall thicknesses: > 70 mm