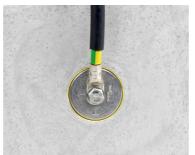

# HEA M12/140

: 1700010140, GTIN: 4052487123549

For installation flush with the formwork in waterproof concrete. Earthing connections can be made with the thread on both sides in the conductor core.

#### **Dimensions:**

- Conductor core: round, Ø 25 mm
- Contact washer: Ø 72 mm
- For wall thicknesses: > 70 mm