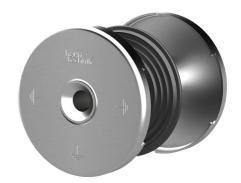

# **Earthing entry**

# HEA M12/140

: 1700010140, GTIN: 4052487123549

For installation flush with the formwork in waterproof concrete. Earthing connections can be made with the thread on both sides in the conductor core.

## **Scope of delivery:**

• 2 pieces Protective covers with 4 nail holes

#### **Dimensions:**

- Conductor core: round, Ø 25 mm
- Contact washer: Ø 72 mm
- For wall thicknesses: > 70 mm