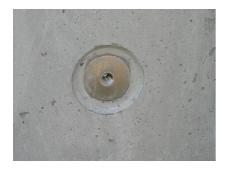

# HEA M12/140

: 1700010140, GTIN: 4052487123549

For installation flush with the formwork in waterproof concrete. Earthing connections can be made with the thread on both sides in the conductor core.

#### **Dimensions:**

- Conductor core: round, Ø 25 mm
- Contact washer: Ø 72 mm
- For wall thicknesses: > 70 mm