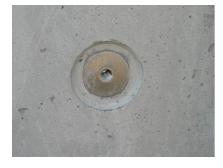

# HEA M12/80

: 1700010080, GTIN: 4052487044486

For installation flush with the formwork in waterproof concrete. Earthing connections can be made with the thread on both sides in the conductor core.

## **Scope of delivery:**

• 2 pieces Protective covers with 4 nail holes