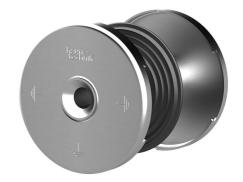

# **Earthing entry**

# HEA M12/80

: 1700010080, GTIN: 4052487044486

For installation flush with the formwork in waterproof concrete. Earthing connections can be made with the thread on both sides in the conductor core.

## **Scope of delivery:**

• 2 pieces Protective covers with 4 nail holes

#### **Dimensions:**

- Conductor core: round, Ø 25 mm
- Contact washer: Ø 72 mm
- For wall thicknesses: > 70 mm