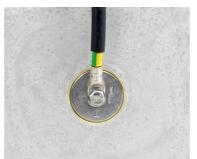

# HEA M12/80

: 1700010080, GTIN: 4052487044486

For installation flush with the formwork in waterproof concrete. Earthing connections can be made with the thread on both sides in the conductor core.