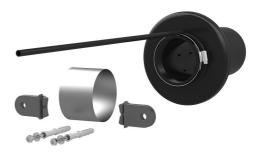

# **Outer sealing element module 8**

for single-line building entry systems basic variant 1

# ESH PolySafe M8

: 2900300600, GTIN: 4052487130134

• Controlled ejection of resin through slit membrane hose

Outer sealing element for ESH Basic - BV 1 with membrane injection system for sealing buildings with a basement in the most common types of wall for use in core drills.

#### **Scope of delivery:**

- Outer sealing element module 8
- 1 piece compensation pipe
- 2 pieces twist protection flaps
- 2 pieces frame plugs SXR 10 x 80