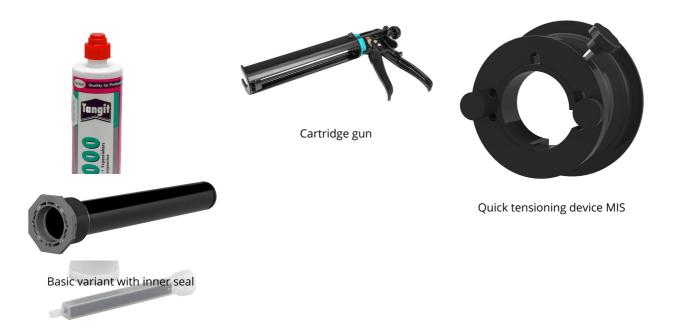

# ESH PolySafe M8

: 2900300600, GTIN: 4052487130134

• Controlled ejection of resin through slit membrane hose

Outer sealing element for ESH Basic - BV 1 with membrane injection system for sealing buildings with a basement in the most common types of wall for use in core drills.

### Material:

- Flange, counter-bearing and membrane hose: EPDM
- Resin filler hose: PE
- Sealing tape: butyl

2-component resin M3000