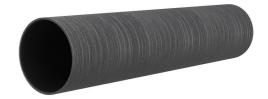

# **Renovation wall sleeve**

## SFR200/500

: 930000240, GTIN: 4052487025461

For retrofit installation in brickwork or concrete walls.

### **Properties:**

- Roughened surface for connection to wall
- Break-resistant, inherently stable
- For retrofit installation in break-throughs