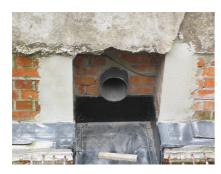

## SFR200/500

: 930000240, GTIN: 4052487025461

For retrofit installation in brickwork or concrete walls.

### **Properties:**

- Roughened surface for connection to wall
- Break-resistant, inherently stable
- For retrofit installation in break-throughs