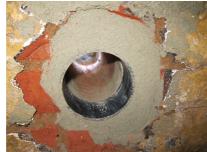

### **Properties:**

- Roughened surface for connection to wall
- Break-resistant, inherently stable
- For retrofit installation in break-throughs

## **Application range:**

• Waterproof concrete stress class 1, waterproof concrete stress class 2